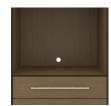

**Rear Opening for Electrical Wires** A small opening in the back wall allows easy management of electrical wiring.