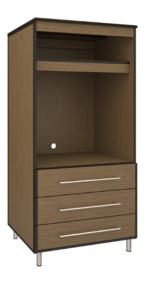

## Armoire

KWalu. Furnishing the Future™

The Chicago Collection is sturdy and stylish in a modern or transitional setting. Easy handle and knob recognition and distinct color contrasts are made possible with a variety of custom hardware and wood-grained finishes. The contrasting finishes can be customized or alternated with aluminum inserts.

Model: CCAMTV30 35.5W 25.75D 72.25H

**Durable Finish** Kwalu's proprietary finish doesn't have any of the drawbacks of wood. The finish is moisture impervious, easy to clean and maintenance-free.

**Contrasting Finish** Choose from an array of dual toned contrasting finishes.

Drawers Are constructed with both dowel and mechanical fasteners for additional strength. Ball bearing removable slides are fully extendable.

Hardware Choose from dozens of hardware styles, including ADA compliant options.