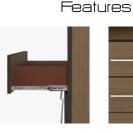

Drawers Are constructed with both dowel and mechanical fasteners for additional strength. Ball bearing removable slides are fully extendable.

Hardware Choose from dozens of hardware styles, including ADA compliant options.

**Rear Opening for Electrical Wires** A small opening in the back wall allows easy management of electrical wiring.