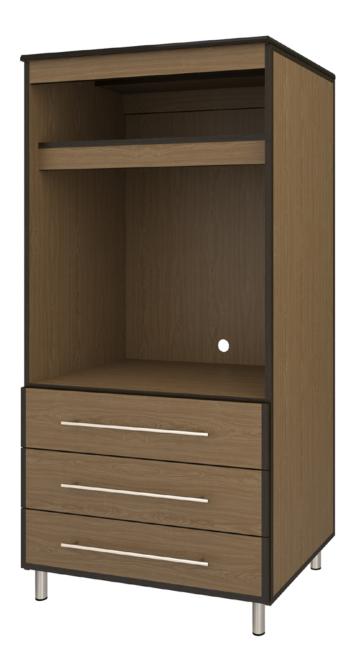

## Armoire

KWalu. Furnishing the Future™

The Chicago Collection is sturdy and stylish in a modern or transitional setting. Easy handle and knob recognition and distinct color contrasts are made possible with a variety of custom hardware and wood-grained finishes. The contrasting finishes can be customized or alternated with aluminum inserts.

Model: CCAMTV30 35.5W 25.75D 72.25H

**Durable Finish** Kwalu's proprietary finish doesn't have any of the drawbacks of wood. The finish is moisture impervious, easy to clean and maintenance-free.

**Contrasting Finish** Choose from an array of dual toned contrasting finishes.

Drawers Are constructed with both dowel and mechanical fasteners for additional strength. Ball bearing removable slides are fully extendable.

Hardware Choose from dozens of hardware styles, including ADA compliant options.

CCAMTV30 35.5W 25.75D 72.25H

CCAMTV32 35.5W 25.75D 72.25H